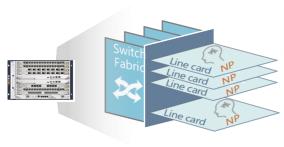

#### 1. State-of-the-art Architecture to Meet Future Needs

1 Platform for 3-Gen Technologies

**High-end router** architecture, fully supports L2/L3 functions

**NP + CLOS** architecture, easy for upgrade

Fully-distributed, separated control & forwarding, load balancing