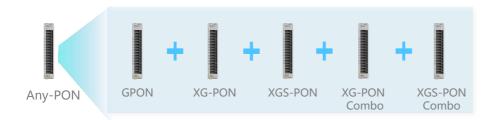

## 5. Any-PON, Build 10G PON Ready Network with GPON Cost

#### 5-in-1 Any-PON, flexible switching between PON technologies

GPON SFP 100Mbps SFP+ 1Gbps

Only change **SFP** optical module

"0" ODN change