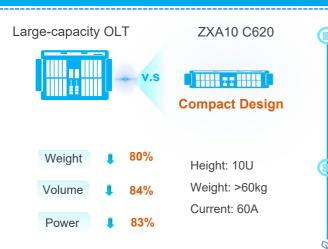

## 5. Small Size and Light-weighted, Easy to Install, Save Manpower and Shorten TTM

## Compact design, convenient for installation

- Indoor rack together with large-capacity OLT
- Third-party's indoor rack or outdoor cabinet
- Basement, low-voltage room or information box
- Share infrastructure with mobile station

## Light-weighted, save manpower

- · Single person on-site installation and cabling
- · Easy for transportation and replacement
- · Reduce the risk of exposing in outdoor environment

ZTE